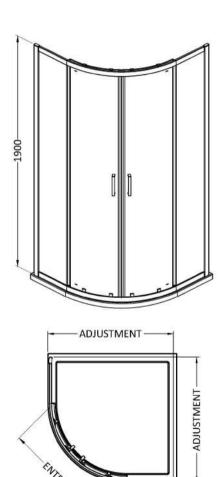

## ROXOR

Sales Code: SMQU8BP-E6 Description: 1900 X 800 X 800mm Quadrant

| Product Dimensions       |                               |
|--------------------------|-------------------------------|
| Height (mm):             | 1900                          |
| Width (mm):              | 780                           |
| Depth (mm):              | 780                           |
| Nett Weight (kg):        | 38.3                          |
| Packaging Dimensions     |                               |
| Height (mm):             | 1955                          |
| Width (mm):              | 425                           |
| Length (mm):             | 120                           |
| Gross Weight (kg):       | 38.3                          |
| Packaging Data           |                               |
| Box Colour:              | Brown Cardboard Box - Printed |
| Box Qty:                 | 1                             |
| Label Size:              | 100 x 50                      |
| Label Colour:            | Not Applicable                |
| Label Qty:               | 0                             |
| Outer Box Dimensions (If | Applicable)                   |
| Height (mm):             |                               |
| Width (mm):              |                               |
| Depth (mm):              |                               |
| Length (mm):             |                               |
| Gross Weight (kg):       |                               |
| Barcode:                 | 5056678452530                 |
| Product Details          |                               |
| Country of Origin:       | China                         |
| Fitting Instruction:     | No                            |
| CE & UKCA:               | No                            |
| Profile Material:        | Aluminium                     |
| Profile Finish:          | Matt Black                    |
| Adjustments (mm):        | 775mm - 795mm                 |
| Entry Width (mm):        | 405mm                         |
| Swing In Dim (mm):       | N/A                           |
| Swing Out Dim (mm):      | N/A                           |
| Radius (mm):             | 538 mm                        |
| Glass Thickness (mm):    | 6                             |
| Easy Fit:                | Yes                           |
| Easy Clean:              | No                            |
| Handle Style:            | Square T Shape Handle         |
| Handle Material:         | ABS                           |
| Enclosure Design:        | Framed                        |
| Wheel Type:              | Dual, Quick Release           |
| Support Bar Included:    | Support Bar Not Included      |
| Extras:                  | None                          |