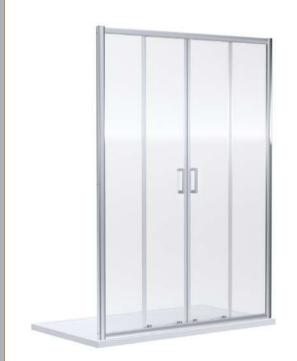

## ENCLOSURES

Sales Code: SMSLD17-E6

**Description:** 1900 X 1700mm Double Sliding Shower Door

| Product Dimensions       |                               |
|--------------------------|-------------------------------|
| Height (mm):             | 1900                          |
| Width (mm):              | 1690                          |
| Depth (mm):              | 44                            |
| Nett Weight (kg):        | 51.5                          |
| Packaging Dimensions     |                               |
| Height (mm):             | 1962                          |
| Width (mm):              | 610                           |
| Length (mm):             | 60                            |
| Gross Weight (kg):       | 51.5                          |
| Packaging Data           |                               |
| Box Colour:              | Brown Cardboard Box - Printed |
| Box Qty:                 | 1                             |
| Label Size:              | 100 x 50                      |
| Label Colour:            | Not Applicable                |
| Label Qty:               | 0                             |
| Outer Box Dimensions (If | f Applicable)                 |
| Height (mm):             |                               |
| Width (mm):              |                               |
| Depth (mm):              |                               |
| Length (mm):             |                               |
| Gross Weight (kg):       |                               |
| Barcode:                 | 5056678432419                 |
| Product Details          |                               |
| Country of Origin:       | China                         |
| Fitting Instruction:     | No                            |
| CE & UKCA:               | No                            |
| Profile Material:        | Aluminium                     |
| Profile Finish:          | Chrome                        |
| Adjustments (mm):        | 1645mm - 1690mm               |
| Entry Width (mm):        | 660mm                         |
| Swing In Dim (mm):       | N/A                           |
| Swing Out Dim (mm):      | N/A                           |
| Radius (mm):             | Not Applicable                |
| Glass Thickness (mm):    | 6                             |
| Easy Fit:                | Yes                           |
| Easy Clean:              | No                            |
| Handle Style:            | Square T Shape Handle         |
| Handle Material:         | ABS                           |
| Enclosure Design:        | Framed                        |
| Wheel Type:              | Dual, Quick Release           |
| Support Bar Included:    | Support Bar Not Included      |
| Extras:                  | None                          |