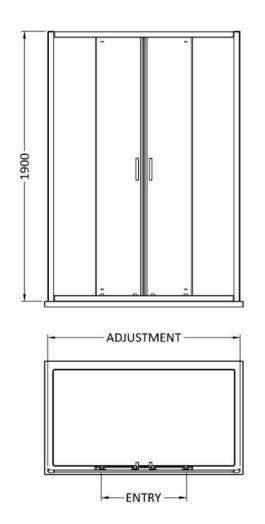

## ENCLOSURES

Sales Code: SMSLD17-E6

**Description:** 1900 X 1700mm Double Sliding Shower Door

| Product Dimensions       |                               |
|--------------------------|-------------------------------|
| Height (mm):             | 1900                          |
| Width (mm):              | 1690                          |
| Depth (mm):              | 44                            |
| Nett Weight (kg):        | 51.5                          |
| Packaging Dimensions     |                               |
| Height (mm):             | 1962                          |
| Width (mm):              | 610                           |
| Length (mm):             | 60                            |
| Gross Weight (kg):       | 51.5                          |
| Packaging Data           |                               |
| Box Colour:              | Brown Cardboard Box - Printed |
| Box Qty:                 | 1                             |
| Label Size:              | 100 x 50                      |
| Label Colour:            | Not Applicable                |
| Label Qty:               | 0                             |
| Outer Box Dimensions (If | f Applicable)                 |
| Height (mm):             |                               |
| Width (mm):              |                               |
| Depth (mm):              |                               |
| Length (mm):             |                               |
| Gross Weight (kg):       |                               |
| Barcode:                 | 5056678432419                 |
| Product Details          |                               |
| Country of Origin:       | China                         |
| Fitting Instruction:     | No                            |
| CE & UKCA:               | No                            |
| Profile Material:        | Aluminium                     |
| Profile Finish:          | Chrome                        |
| Adjustments (mm):        | 1645mm - 1690mm               |
| Entry Width (mm):        | 660mm                         |
| Swing In Dim (mm):       | N/A                           |
| Swing Out Dim (mm):      | N/A                           |
| Radius (mm):             | Not Applicable                |
| Glass Thickness (mm):    | 6                             |
| Easy Fit:                | Yes                           |
| Easy Clean:              | No                            |
| Handle Style:            | Square T Shape Handle         |
| Handle Material:         | ABS                           |
| Enclosure Design:        | Framed                        |
| Wheel Type:              | Dual, Quick Release           |
| Support Bar Included:    | Support Bar Not Included      |
| Extras:                  | None                          |