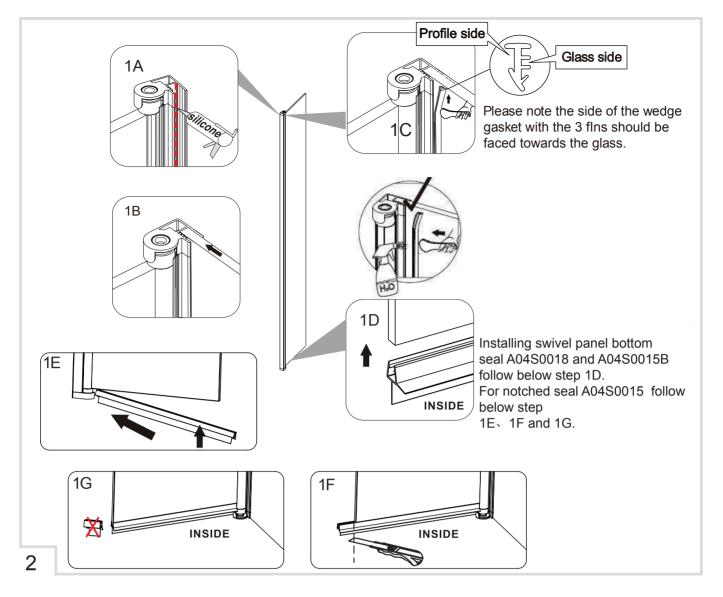

| No. | Qty | PART<br>DESCRIPTION          | CHROME   | MATT BLACK | BRUSHED<br>BRASS | BRUSHED<br>BRONZE |
|-----|-----|------------------------------|----------|------------|------------------|-------------------|
| 1   | 1   | GLASS PANEL                  | А        | А          | Α                | А                 |
| 2   | 1   | SWIVEL PANEL<br>WEDGE GASKET | A04S0013 | A04S0013B  | A04S0031         | A04S0031          |
| 3   | 1   | BOTTOM SEAL                  | A04S0018 | A04S0015B  | A04S0015         | A04S0015          |

Before sealing make sure all surfaces are clean, dry and free from any residue such as grout. Use quality silicone sealant and applicator gun to fnish the wetroom panels.

Seal top to bottom on the OUTSIDE between the wall and the wall profle. Seal along the bottom on the OUTSIDE between the glass/rail/profle and the tray or floor. Seal approx 50mm up between the glass and the wall profle.