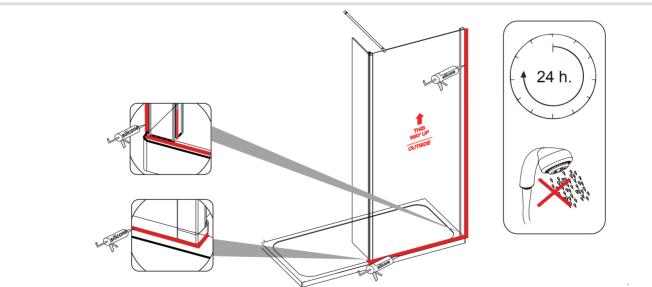

Step 1 – Remove swivel panel from packaging. Install the swivel panel in required orientation. Product is reversible and no brackets need to be removed to change handing.

NOTE: Ensure swivel panel swings inward across the tray area (as shown above). If swivel panel swings outward panel is installed in the incorrect handing.

Before sealing make sure all surfaces are clean, dry and free from any residue such as grout. Use quality silicone sealant and applicator gun to fnish the wetroom panels.

Seal top to bottom on the OUTSIDE between the wall and the wall profle. Seal along the bottom on the OUTSIDE between the glass/rail/profle and the tray or floor. Seal approx 50mm up between the glass and the wall profle.

## DO NOT USE FOR 24 HOURS!

To download the Declaration of Performance (DOP) for this product please use the link below. https://medynshowering.com/aftersales-support/dop-certs/ or further information please contact IRL: 0567791555, UK:08081011429