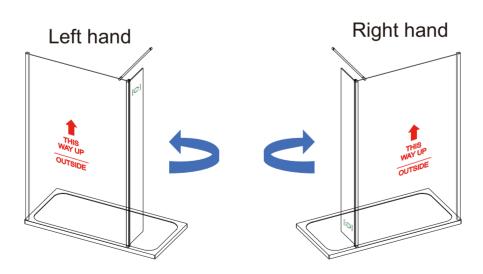

Step 1 – Remove swivel panel from packaging. Install the swivel panel in required orientation. Product is reversible and no brackets need to be removed to change handing.

NOTE: Ensure swivel panel swings inward across the tray area (as shown above). If swivel panel swings outward panel is installed in the incorrect handing.