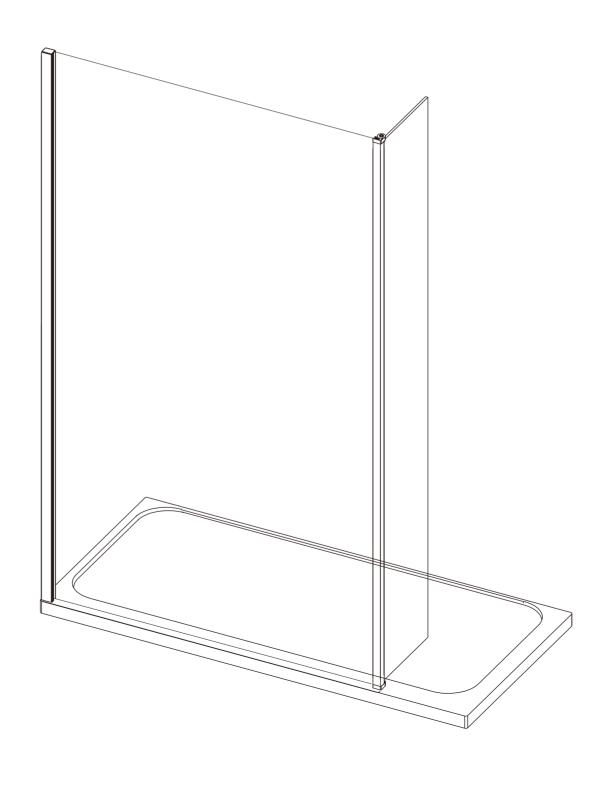

Step 1 – Remove swivel panel from packaging. Install the swivel panel in required orientation. Product is reversible and no brackets need to be removed to change handing.

NOTE: Ensure swivel panel swings inward across the tray area (as shown above). If swivel panel swings outward panel is installed in the incorrect handing.