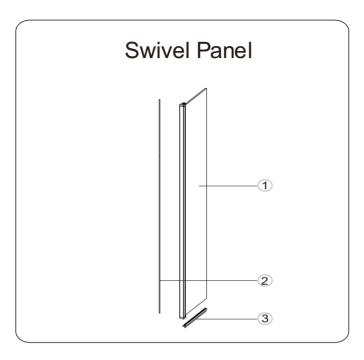

| No. | Qty | PART<br>DESCRIPTION          | CHROME   | MATT BLACK | BRUSHED<br>BRASS | BRUSHED<br>BRONZE |
|-----|-----|------------------------------|----------|------------|------------------|-------------------|
| 1   | 1   | GLASS PANEL                  | А        | А          | Α                | А                 |
| 2   | 1   | SWIVEL PANEL<br>WEDGE GASKET | A04S0013 | A04S0013B  | A04S0031         | A04S0031          |
| 3   | 1   | BOTTOM SEAL                  | A04S0018 | A04S0015B  | A04S0015         | A04S0015          |