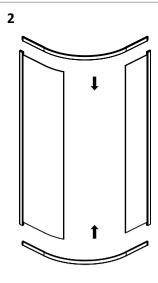

ENSURE THE TRAY IS LEVEL IN ALL PLANES.

SLIDE THE TOP & BOTTOM TRACKS INTO THE GLASS PROFILES UNTIL FLUSH.

ONCE THE TOP & BOTTOM TRACKS ARE IN PLACE USE ITEM 23 TO SECURE THE FRAME TOGETHER.

USE A HAND SCREWDRIVER, DO NOT OVERTIGHTEN.