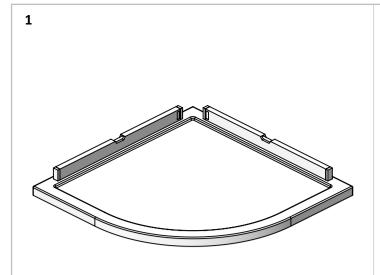

## ONE DOOR QUAD EASY FIT - ENCLOSURE INSTRUCTION

UNPACK THE BOX AND ENSURE ALL COMPONENTS ARE PRESENT.

NO REFUNDS OR REFITTING COST WILL BE GIVEN IF INCOMPLETE OR DAMAGED GOODS ARE FITTED.

THE TOUGHENED SAFETY GLASS SHOULD BE HANDLED WITH CARE AS IMPACTS WILL DAMAGE THE GLASS OR ENCLOSURE.