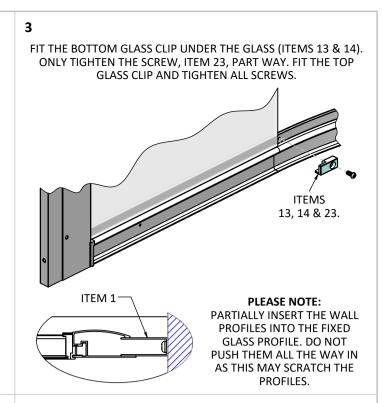

**NOTE**: THE DOOR CLOSES TOWARDS THE STRAIGHT GLASS PANEL.

10-15mm ASA GUIDE

MARK POSITION \_ WITH A PENCIL.

MAKE SURE THE WALL PROFILES ARE TRUE WITH A SPIRIT LEVEL. MARK THROUGH THE FIXING HOLES WITH A PENCIL. REMOVE PROFILES, DRILL AND PLUG THE WALLS (ITEMS 24). THE WALL PLUGS SUPPLIED MAY NOT BE SUITABLE FOR YOUR SUBSTRATE, USE SUITABLE FIXINGS. FIX THE WALL PROFILES IN PLACE USING ITEM 22.