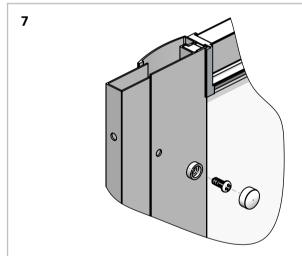

WHEN THE FRAME IS READY TO BE FIXED, DRILL THROUGH THE HOLES IN THE GLASS PROFILE WITH A 3mm DRILL BIT.

MAKE SURE YOU ONLY DRILL ONE WALL THICKNESS.

THEN FIX THE FRAME USING ITEMS 20, 21 & 23.

DON'T OVER TIGHTEN SCREWS.