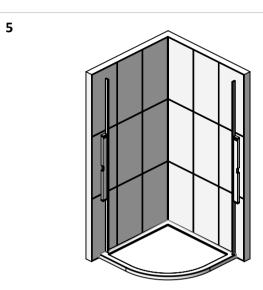

## ONE DOOR QUAD EASY FIT - ENCLOSURE INSTRUCTION

UNPACK THE BOX AND ENSURE ALL COMPONENTS ARE PRESENT.

NO REFUNDS OR REFITTING COST WILL BE GIVEN IF INCOMPLETE OR DAMAGED GOODS ARE FITTED.

THE TOUGHENED SAFETY GLASS SHOULD BE HANDLED WITH CARE AS IMPACTS WILL DAMAGE THE GLASS OR ENCLOSURE.