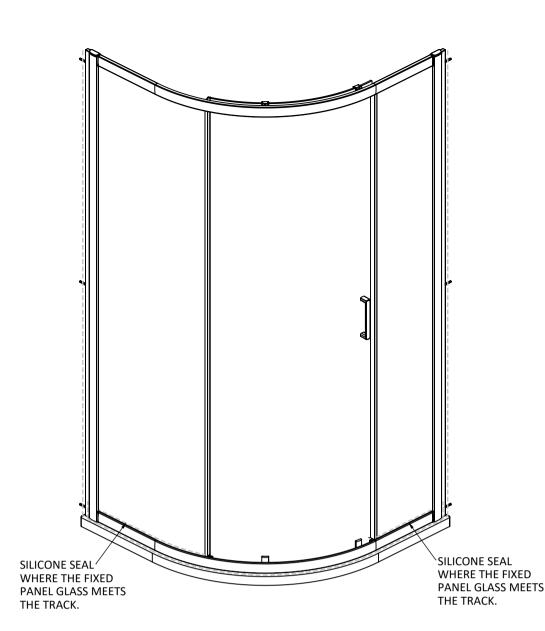

EXTERNALLY SILICONE SEAL THE WALL PROFILES WHERE THEY MEET THE WALL AND THE BOTTOM PROFILE WHERE IT MEETS THE TRAY. ALL IN A CONTINUOUS BEAD.

ALSO SILICONE SEAL THE PLASTIC MOULDINGS AND 150mm HIGH AS SHOWN IN THE DETAILED VIEW BELOW.