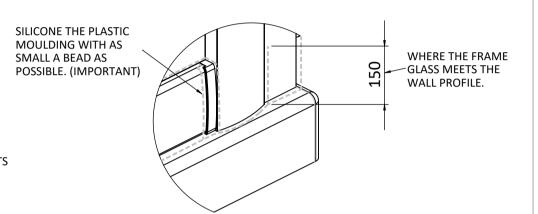

EXTERNALLY SILICONE SEAL THE WALL PROFILES WHERE THEY MEET THE WALL AND THE BOTTOM PROFILE WHERE IT MEETS THE TRAY. ALL IN A CONTINUOUS BEAD.

ALSO SILICONE SEAL THE PLASTIC MOULDINGS AND 150mm HIGH AS SHOWN IN THE DETAILED VIEW BELOW.