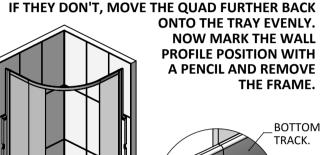

FIT THE BUMP STOPS (ITEMS 15 & 16) TO THE TOP AND BOTTOM TRACKS WITH ITEM 23. DO NOT OVERTIGHTEN THE SCREWS, OTHERWISE THE SCREW WILL SHOW THROUGH ON THE FRONT FACE OF THE TRACK.

DOOR REAR SEAL = 1883mm. CURVED FIXED PANEL SEAL = 1818mm STRAIGHT FIXED PANEL SEAL - EXTENDED LEG = 1818mm