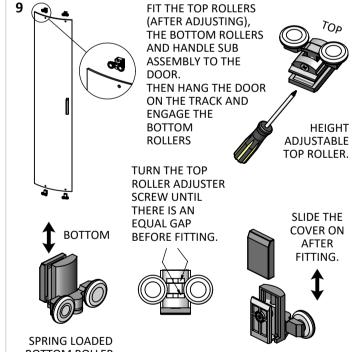

MAINTENANCE - ENSURE MOVING PARTS ARE FREE FROM ANY DEBRIS OR SOAP BUILD UP. SHOWER ENCLOSURE WITH WHEELS - THE WHEELS MUST ROTATE FREELY AND THE SPRING LOADED MECHANISM IN THE BOTTOM WHEELS MUST OPERATE WITHOUT INTERFERENCE.