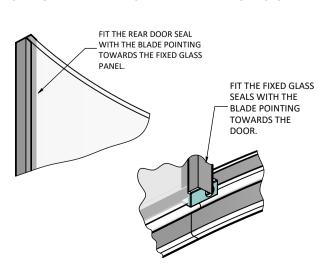

FIT THE BUMP STOPS (ITEMS 15 & 16) TO THE TOP AND BOTTOM TRACKS WITH ITEM 23. DO NOT OVERTIGHTEN THE SCREWS, OTHERWISE THE SCREW WILL SHOW THROUGH ON THE FRONT FACE OF THE TRACK.

DOOR REAR SEAL = 1883mm. CURVED FIXED PANEL SEAL = 1818mm STRAIGHT FIXED PANEL SEAL - EXTENDED LEG = 1818mm