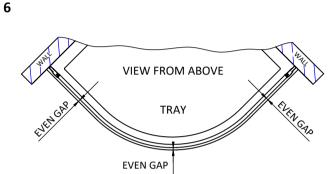

FIT THE FRAME OVER THE WALL PROFILES,
ADJUSTING THE FRAME UNTIL THERE'S AN EVEN
GAP BETWEEN THE FRONT EDGE OF THE TRAY
AND BOTTOM TRACK. THERE SHOULD ALSO BE
AN EQUAL AMOUNT OF FRAME IN EACH WALL
PROFILE. ENSURE THE FRAME IS TRUE AND
SQUARE ON BOTH SIDES BEFORE IT IS FIXED IN
PLACE, USE A SPIRIT LEVEL ON THE EDGE OF THE
FIXED GLASS PANEL TO VERIFY.