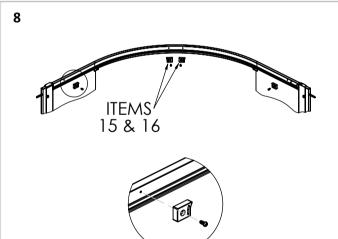

FIT THE BUMP STOPS (ITEMS 15 & 16) TO THE TOP AND BOTTOM TRACKS WITH ITEM 23. DO NOT OVERTIGHTEN THE SCREWS, OTHERWISE THE SCREW WILL SHOW THROUGH ON THE FRONT FACE OF THE TRACK.

DOOR REAR SEAL = 1883mm. CURVED FIXED PANEL SEAL = 1818mm STRAIGHT FIXED PANEL SEAL - EXTENDED LEG = 1818mm