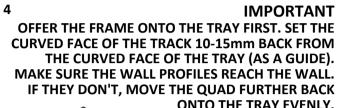

FIT THE FRAME OVER THE WALL PROFILES,
ADJUSTING THE FRAME UNTIL THERE'S AN EVEN
GAP BETWEEN THE FRONT EDGE OF THE TRAY
AND BOTTOM TRACK. THERE SHOULD ALSO BE
AN EQUAL AMOUNT OF FRAME IN EACH WALL
PROFILE. ENSURE THE FRAME IS TRUE AND
SQUARE ON BOTH SIDES BEFORE IT IS FIXED IN
PLACE, USE A SPIRIT LEVEL ON THE EDGE OF THE
FIXED GLASS PANEL TO VERIFY.

WHEN THE FRAME IS READY TO BE FIXED, DRILL THROUGH THE HOLES IN THE GLASS PROFILE WITH A 3mm DRILL BIT.

MAKE SURE YOU ONLY DRILL ONE WALL THICKNESS.

THEN FIX THE FRAME USING ITEMS 20, 21 & 23.

DON'T OVER TIGHTEN SCREWS.