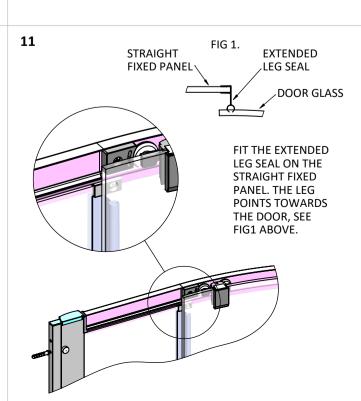

FIT THE BUMP STOPS (ITEMS 15 & 16) TO THE TOP AND BOTTOM TRACKS WITH ITEM 23. DO NOT OVERTIGHTEN THE SCREWS, OTHERWISE THE SCREW WILL SHOW THROUGH ON THE FRONT FACE OF THE TRACK.

DOOR REAR SEAL = 1883mm. CURVED FIXED PANEL SEAL = 1818mm STRAIGHT FIXED PANEL SEAL - EXTENDED LEG = 1818mm