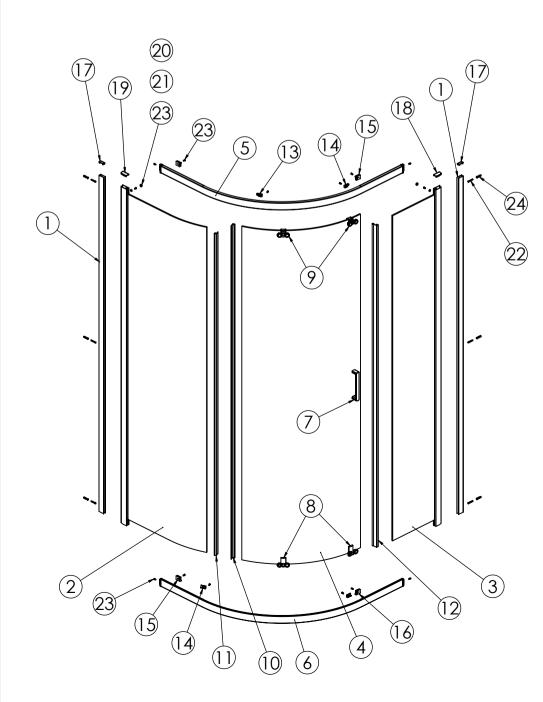

| ITEM NO. | DESCRIPTION                              | Notes                        | QTY |
|----------|------------------------------------------|------------------------------|-----|
| 1        | WALL PROFILE                             |                              | 2   |
| 2        | FIXED GLASS PANEL ASSY (WITH CURVE)      |                              | 1   |
| 3        | FIXED GLASS PANEL ASSY (STRAIGHT)        |                              | 1   |
| 4        | DOOR GLASS                               |                              | 1   |
| 5        | TRACK                                    |                              | 1   |
| 6        | TRACK (OPPOSITE HAND)                    |                              | 1   |
| 7        | HANDLE SUB ASSEMBLY                      |                              | 1   |
| 8        | BOTTOM ROLLER                            |                              | 2   |
| 9        | TOP ROLLER                               |                              | 2   |
| 10       | DOOR REAR VERTICAL SEAL                  | 1883 FOR 1900 HIGH ENCLOSURE | 1   |
| 11       | CURVED FIXED PANEL SEAL                  | 1818 FOR 1900 HIGH ENCLOSURE | 1   |
| 12       | STRAIGHT FIXED PANEL SEAL - EXTENDED LEG | 1818 FOR 1900 HIGH ENCLOSURE | 1   |
| 13       | GLASS CLIP LH                            |                              | 2   |
| 14       | GLASS CLIP RH                            |                              | 2   |
| 15       | BUMP STOP LH                             |                              | 2   |
| 16       | BUMP STOP RH                             |                              | 2   |
| 17       | WALL PROFILE CAP                         |                              | 2   |
| 18       | GLASS PROFILE CAP RH                     |                              | 1   |
| 19       | GLASS PROFILE CAP LH                     |                              | 1   |
| 20       | SCREW CUP COVER                          |                              | 4   |
| 21       | SCREW CUP                                |                              | 4   |
| 22       | 3.9 x 40mm PAN HD SELF TAPPER ST.STL     | FOR FIXING TO WALL           | 6   |
| 23       | 3.9 x 10mm PAN HD SELF TAPPER ST.STL     |                              | 14  |
| 24       | WALL PLUG                                |                              | 6   |