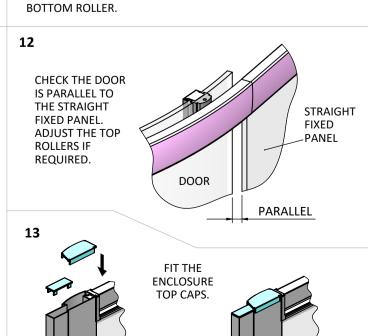

FIT THE FRAME OVER THE WALL PROFILES,
ADJUSTING THE FRAME UNTIL THERE'S AN EVEN
GAP BETWEEN THE FRONT EDGE OF THE TRAY
AND BOTTOM TRACK. THERE SHOULD ALSO BE
AN EQUAL AMOUNT OF FRAME IN EACH WALL
PROFILE. ENSURE THE FRAME IS TRUE AND
SQUARE ON BOTH SIDES BEFORE IT IS FIXED IN
PLACE, USE A SPIRIT LEVEL ON THE EDGE OF THE
FIXED GLASS PANEL TO VERIFY.